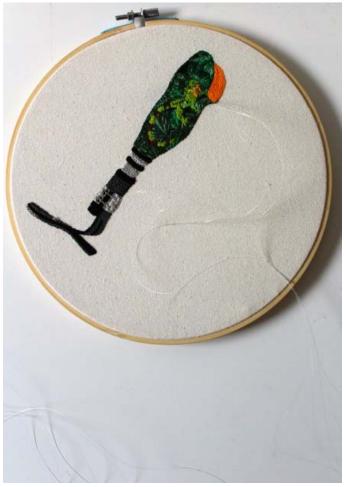

Figure 1. Student Project



Figure 2. Researcher with students in Archaegenomics Lab

| Region                     | Ancestry | Family Tree | My Heritage |
|----------------------------|----------|-------------|-------------|
| Europe West                | 51%      | 28%         | 62.6%       |
| Scandinavia                | 30%      | 51%         | 1.5%        |
| Southeast Europe           | 1%       | 14%         |             |
| British Isles              | 9%       | 6%          | 13%         |
| North American<br>(Indian) | 0%       | 1%          |             |
| Finnish                    | 0%       | <1%         | 2%          |
| Iberian                    | 2%       | 0%          | 0%          |
| Great Britain              | <1%      | <1%         | 15.3%       |

Figure 3.