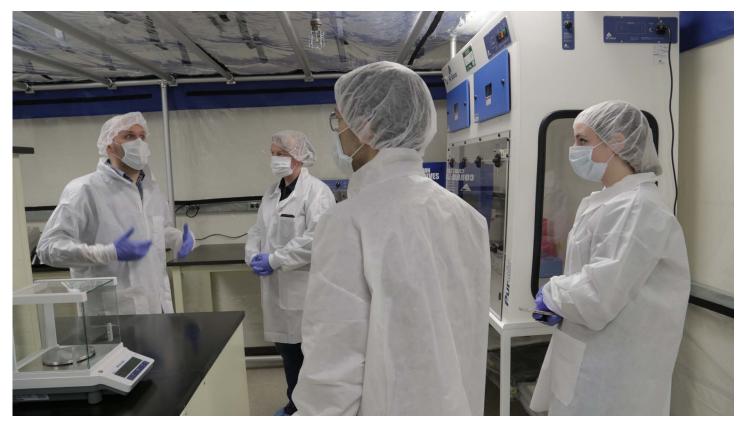

Figure 1. Student Project

Figure 2. Researcher with students in Archaegenomics Lab

| Region                     | Ancestry | Family Tree | My Heritage |
|----------------------------|----------|-------------|-------------|
| Europe West                | 51%      | 28%         | 62.6%       |
| Scandinavia                | 30%      | 51%         | 1.5%        |
| Southeast Europe           | 1%       | 14%         |             |
| British Isles              | 9%       | 6%          | 13%         |
| North American<br>(Indian) | 0%       | 1%          |             |
| Finnish                    | 0%       | <1%         | 2%          |
| Iberian                    | 2%       | 0%          | 0%          |
| Great Britain              | <1%      | <1%         | 15.3%       |